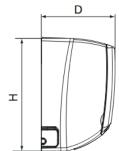

## **Outdoor Data and Dimensions**

| Compressor Type                   |              | Rotary                                             |
|-----------------------------------|--------------|----------------------------------------------------|
| Compressor RLA                    |              | 16                                                 |
| Sound Pressure Level              | dB(A)        | 59                                                 |
| Min/Max Voltage                   | V            | 187-253                                            |
| MCA                               | Α            | 22                                                 |
| МОР                               | Α            | 35                                                 |
| Dimension (HxWxD)                 | inch<br>(mm) | 31 6/64 x 38 37/64 x 16 51/64<br>(790 x 980 x 427) |
| Net Weight                        | lb (Kg)      | 147.7 (67)                                         |
| Gross Weight                      | lb (Kg)      | 158.8 (72)                                         |
| Operating Temperature for Cooling | °F/°C        | 0-129 (-18-54)                                     |
| Operating Temperature for Heating | °F/°C        | -22-75 (-30-24)                                    |