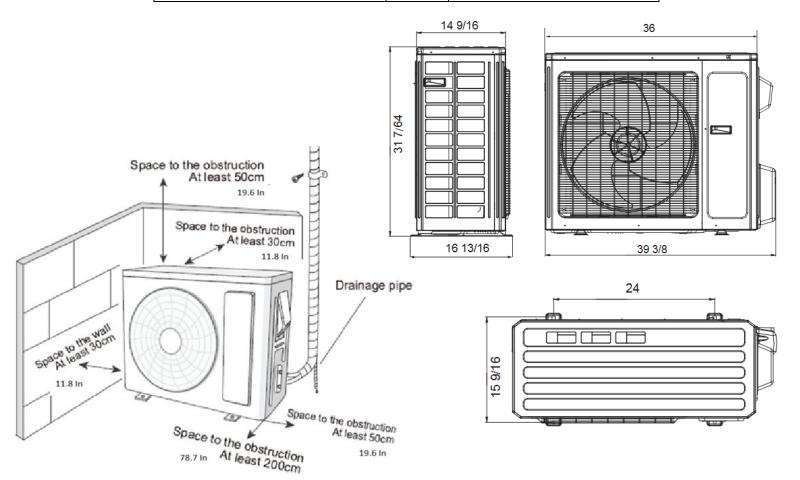

## **Outdoor Data and Dimensions**

| Compressor Type                   |              | Rotary                                             |
|-----------------------------------|--------------|----------------------------------------------------|
| Compressor RLA                    |              | 16                                                 |
| Sound Pressure Level              | dB(A)        | 59                                                 |
| Min/Max Voltage                   | V            | 187-253                                            |
| MCA                               | Α            | 22                                                 |
| МОР                               | Α            | 35                                                 |
| Dimension (HxWxD)                 | inch<br>(mm) | 31 6/64 x 38 37/64 x 16 51/64<br>(790 x 980 x 427) |
| Net Weight                        | lb (Kg)      | 147.7 (67)                                         |
| Gross Weight                      | lb (Kg)      | 158.8 (72)                                         |
| Operating Temperature for Cooling | °F/°C        | 0-129 (-18-54)                                     |
| Operating Temperature for Heating | °F/°C        | -22-75 (-30-24)                                    |

|         |          | Unit:inch |
|---------|----------|-----------|
| W       | Н        | D         |
| 42 7/16 | 12 51/64 | 9 11/16   |