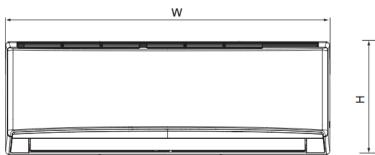

## **Indoor data and Dimensions**

| Air Flow Volume      | CFM<br>(m³/h) | 34-54                                   |
|----------------------|---------------|-----------------------------------------|
| Sound Pressure Level | dB(A)         | 4.23                                    |
| Dehumidification     | pt/hr         | 187-253                                 |
| Min/Max Voltage      | V             | -                                       |
| Dimension (HxWxD)    | inch<br>(mm)  | 12.8 x 42.4 x 9.7<br>(325 x 1078 x 246) |
| Net Weight           | lb (Kg)       | 35.3 (16)                               |
| Gross Weight         | lb (Kg)       | 43 (19.5)                               |

|         |          | Unit:inch |
|---------|----------|-----------|
| W       | Н        | D         |
| 42 7/16 | 12 51/64 | 9 11/16   |