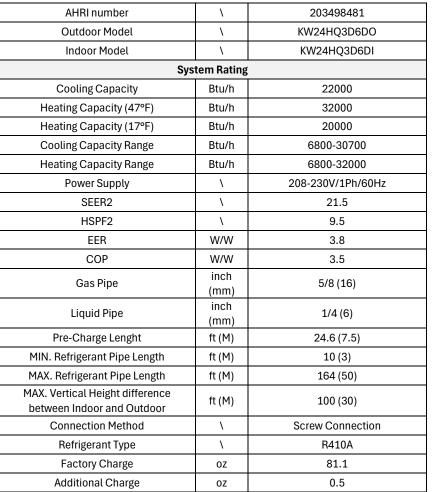

## **Outdoor Data and Dimensions**

| Compressor Type                   |              | Rotary                                             |
|-----------------------------------|--------------|----------------------------------------------------|
| Compressor RLA                    |              | 16                                                 |
| Sound Pressure Level              | dB(A)        | 59                                                 |
| Min/Max Voltage                   | V            | 187-253                                            |
| MCA                               | Α            | 22                                                 |
| МОР                               | Α            | 35                                                 |
| Dimension (HxWxD)                 | inch<br>(mm) | 31 6/64 x 38 37/64 x 16 51/64<br>(790 x 980 x 427) |
| Net Weight                        | lb (Kg)      | 147.7 (67)                                         |
| Gross Weight                      | lb (Kg)      | 158.8 (72)                                         |
| Operating Temperature for Cooling | °F/°C        | 0-129 (-18-54)                                     |
| Operating Temperature for Heating | °F/°C        | -22-75 (-30-24)                                    |

## **Indoor data and Dimensions**

| Air Flow Volume      | CFM<br>(m³/h) | 34-54                                   |
|----------------------|---------------|-----------------------------------------|
| Sound Pressure Level | dB(A)         | 4.23                                    |
| Dehumidification     | pt/hr         | 187-253                                 |
| Min/Max Voltage      | V             | -                                       |
| Dimension (HxWxD)    | inch<br>(mm)  | 12.8 x 42.4 x 9.7<br>(325 x 1078 x 246) |
| Net Weight           | lb (Kg)       | 35.3 (16)                               |
| Gross Weight         | lb (Kg)       | 43 (19.5)                               |