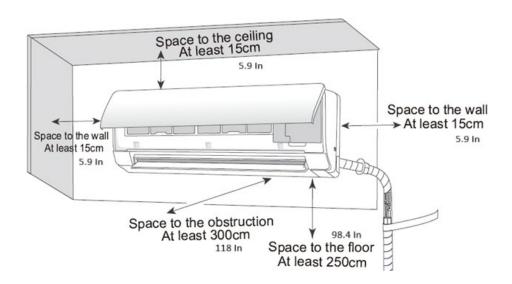

olume      | CFM<br>(m³/h) | 34-54                                   |
|----------------------|---------------|-----------------------------------------|
| Sound Pressure Level | dB(A)         | 4.23                                    |
| Dehumidification     | pt/hr         | 187-253                                 |
| Min/Max Voltage      | V             | -                                       |
| Dimension (HxWxD)    | inch<br>(mm)  | 12.8 x 42.4 x 9.7<br>(325 x 1078 x 246) |
| Net Weight           | lb (Kg)       | 35.3 (16)                               |
| Gross Weight         | lb (Kg)       | 43 (19.5)                               |







|         |          | Unit:inch |
|---------|----------|-----------|
| W       | Н        | D         |
| 42 7/16 | 12 51/64 | 9 11/16   |