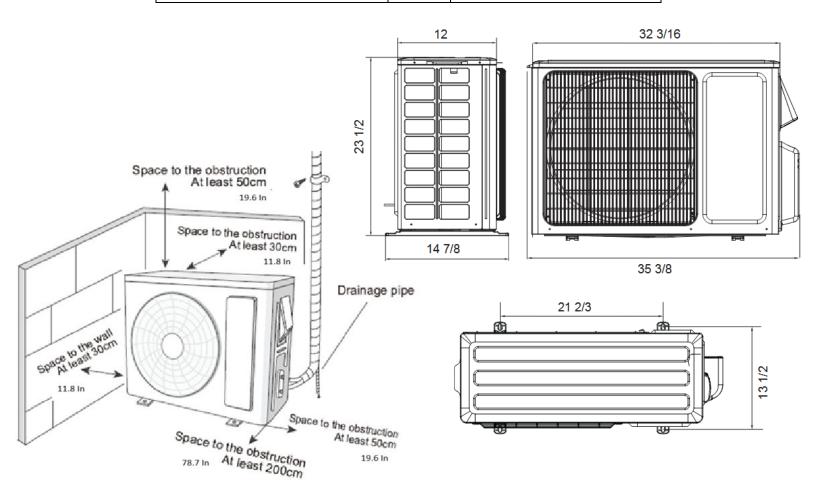

#### **Outdoor Data and Dimensions**

| Compressor Type                   |              | Rotary                                              |
|-----------------------------------|--------------|-----------------------------------------------------|
| Compressor RLA                    |              | 6.9                                                 |
| Sound Pressure Level              | dB(A)        | 53                                                  |
| Min/Max Voltage                   | V            | 187-253                                             |
| MCA                               | А            | 9                                                   |
| МОР                               | А            | 15                                                  |
| Dimension (HxWxD)                 | inch<br>(mm) | 23 30/64 x 35 25/64 x 14 56/64<br>(596 x 899 x 945) |
| Net Weight                        | lb (Kg)      | 99.2 (45)                                           |
| Gross Weight                      | lb (Kg)      | 105.8 (48)                                          |
| Operating Temperature for Cooling | °F/°C        | 0-129 (-18-54)                                      |
| Operating Temperature for Heating | °F/°C        | -22-75 (-30-24)                                     |

### Unit:inch

| W        | Н        | D     |
|----------|----------|-------|
| 38 13/64 | 11 13/16 | 8 5/6 |