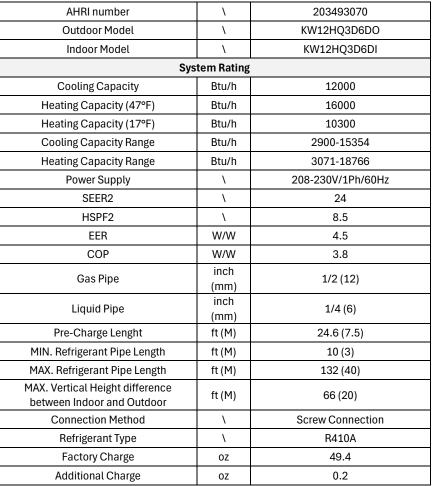

#### **Outdoor Data and Dimensions**

| Compressor Type                   |              | Rotary                                              |
|-----------------------------------|--------------|-----------------------------------------------------|
| Compressor RLA                    |              | 6.9                                                 |
| Sound Pressure Level              | dB(A)        | 53                                                  |
| Min/Max Voltage                   | V            | 187-253                                             |
| MCA                               | А            | 9                                                   |
| МОР                               | А            | 15                                                  |
| Dimension (HxWxD)                 | inch<br>(mm) | 23 30/64 x 35 25/64 x 14 56/64<br>(596 x 899 x 945) |
| Net Weight                        | lb (Kg)      | 99.2 (45)                                           |
| Gross Weight                      | lb (Kg)      | 105.8 (48)                                          |
| Operating Temperature for Cooling | °F/°C        | 0-129 (-18-54)                                      |
| Operating Temperature for Heating | °F/°C        | -22-75 (-30-24)                                     |

#### **Indoor data and Dimensions**

| Air Flow Volume      | CFM<br>(m³/h) | 22-49                                  |
|----------------------|---------------|----------------------------------------|
| Sound Pressure Level | dB(A)         | 2.96                                   |
| Dehumidification     | pt/hr         | 187-253                                |
| Min/Max Voltage      | V             | -                                      |
| Dimension (HxWxD)    | inch<br>(mm)  | 11.8 x 38.2 x 8.8<br>(300 x 970 x 224) |
| Net Weight           | lb (Kg)       | 29.8 (13.5)                            |
| Gross Weight         | lb (Kg)       | 36.4 (16.5)                            |