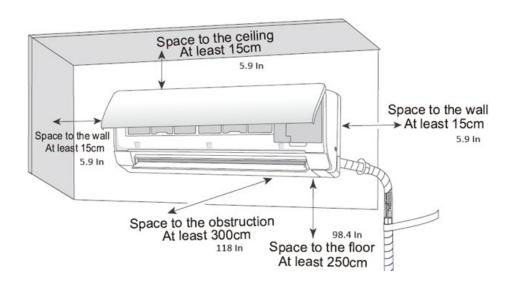

r data and Dimensions**

| Air Flow Volume      | CFM<br>(m³/h) | 22-49                                  |
|----------------------|---------------|----------------------------------------|
| Sound Pressure Level | dB(A)         | 2.96                                   |
| Dehumidification     | pt/hr         | 187-253                                |
| Min/Max Voltage      | V             | -                                      |
| Dimension (HxWxD)    | inch<br>(mm)  | 11.8 x 38.2 x 8.8<br>(300 x 970 x 224) |
| Net Weight           | lb (Kg)       | 29.8 (13.5)                            |
| Gross Weight         | lb (Kg)       | 36.4 (16.5)                            |







### Unit:inch

| W        | Н        | D     |
|----------|----------|-------|
| 38 13/64 | 11 13/16 | 8 5/6 |