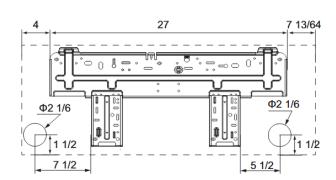

#### **Indoor data and Dimensions**

| Air Flow Volume      | CFM<br>(m³/h) | 22-49                                  |
|----------------------|---------------|----------------------------------------|
| Sound Pressure Level | dB(A)         | 2.96                                   |
| Dehumidification     | pt/hr         | 187-253                                |
| Min/Max Voltage      | V             | -                                      |
| Dimension (HxWxD)    | inch<br>(mm)  | 11.8 x 38.2 x 8.8<br>(300 x 970 x 224) |
| Net Weight           | lb (Kg)       | 29.8 (13.5)                            |
| Gross Weight         | lb (Kg)       | 36.4 (16.5)                            |