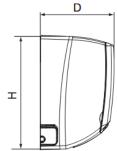

### Unit:inch

| W        | Н        | D     |
|----------|----------|-------|
| 38 13/64 | 11 13/16 | 8 5/6 |