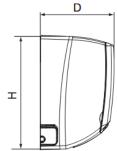

### **Indoor data and Dimensions**

| Air Flow Volume      | CFM<br>(m <sup>3</sup> /h) | 19-46                                  |
|----------------------|----------------------------|----------------------------------------|
| Sound Pressure Level | dB(A)                      | 1.69                                   |
| Dehumidification     | pt/hr                      | 187-253                                |
| Min/Max Voltage      | V                          | -                                      |
| Dimension (HxWxD)    | inch<br>(mm)               | 11.8 x 38.2 x 8.8<br>(300 x 970 x 224) |
| Net Weight           | lb (Kg)                    | 27.6 (12.5)                            |
| Gross Weight         | lb (Kg)                    | 34.2 (15.5)                            |