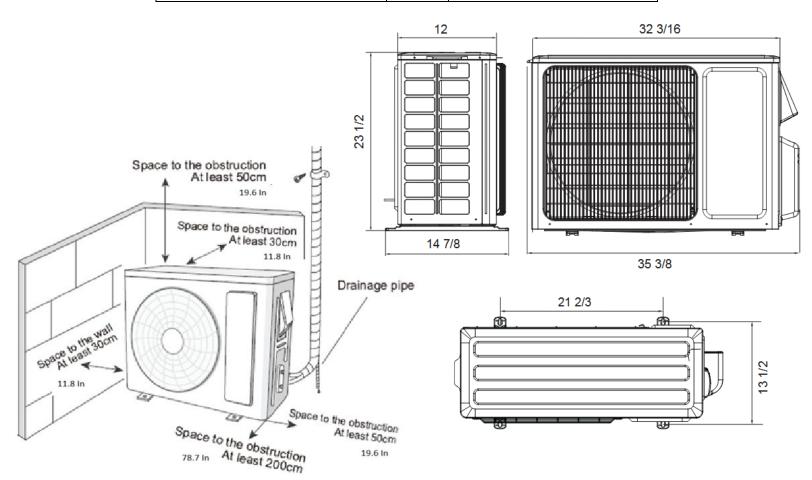

### **Outdoor Data and Dimensions**

| Compressor Type                   | Rotary       |                                                     |  |
|-----------------------------------|--------------|-----------------------------------------------------|--|
| Compressor RLA                    |              | 6.9                                                 |  |
| Sound Pressure Level              | dB(A)        | 57                                                  |  |
| Min/Max Voltage                   | V            | 187-253                                             |  |
| MCA                               | А            | 9                                                   |  |
| МОР                               | Α            | 15                                                  |  |
| Dimension (HxWxD)                 | inch<br>(mm) | 23 30/64 x 35 25/64 x 14 56/64<br>(596 x 899 x 945) |  |
| Net Weight                        | lb (Kg)      | 99.2 (45)                                           |  |
| Gross Weight                      | lb (Kg)      | 105.8 (48)                                          |  |
| Operating Temperature for Cooling | °F/°C        | 0-129 (-18-54)                                      |  |
| Operating Temperature for Heating | °F/°C        | -22-75 (-30-24)                                     |  |

### **Indoor data and Dimensions**

| Air Flow Volume      | CFM<br>(m <sup>3</sup> /h) | 19-46                                  |
|----------------------|----------------------------|----------------------------------------|
| Sound Pressure Level | dB(A)                      | 1.69                                   |
| Dehumidification     | pt/hr                      | 187-253                                |
| Min/Max Voltage      | V                          | -                                      |
| Dimension (HxWxD)    | inch<br>(mm)               | 11.8 x 38.2 x 8.8<br>(300 x 970 x 224) |
| Net Weight           | lb (Kg)                    | 27.6 (12.5)                            |
| Gross Weight         | lb (Kg)                    | 34.2 (15.5)                            |