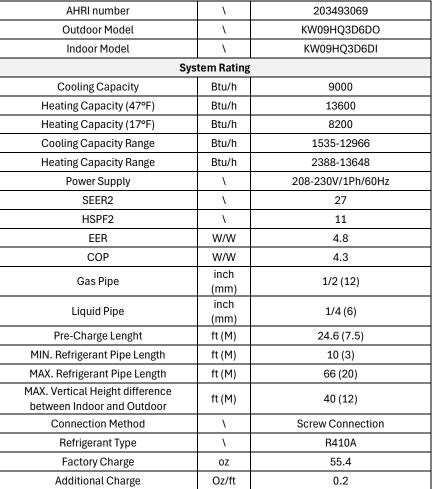

### **Outdoor Data and Dimensions**

| Compressor Type                   | Rotary       |                                                     |  |
|-----------------------------------|--------------|-----------------------------------------------------|--|
| Compressor RLA                    |              | 6.9                                                 |  |
| Sound Pressure Level              | dB(A)        | 57                                                  |  |
| Min/Max Voltage                   | V            | 187-253                                             |  |
| MCA                               | А            | 9                                                   |  |
| МОР                               | Α            | 15                                                  |  |
| Dimension (HxWxD)                 | inch<br>(mm) | 23 30/64 x 35 25/64 x 14 56/64<br>(596 x 899 x 945) |  |
| Net Weight                        | lb (Kg)      | 99.2 (45)                                           |  |
| Gross Weight                      | lb (Kg)      | 105.8 (48)                                          |  |
| Operating Temperature for Cooling | °F/°C        | 0-129 (-18-54)                                      |  |
| Operating Temperature for Heating | °F/°C        | -22-75 (-30-24)                                     |  |

### **Indoor data and Dimensions**

| Air Flow Volume      | CFM<br>(m <sup>3</sup> /h) | 19-46                                  |
|----------------------|----------------------------|----------------------------------------|
| Sound Pressure Level | dB(A)                      | 1.69                                   |
| Dehumidification     | pt/hr                      | 187-253                                |
| Min/Max Voltage      | V                          | -                                      |
| Dimension (HxWxD)    | inch<br>(mm)               | 11.8 x 38.2 x 8.8<br>(300 x 970 x 224) |
| Net Weight           | lb (Kg)                    | 27.6 (12.5)                            |
| Gross Weight         | lb (Kg)                    | 34.2 (15.5)                            |