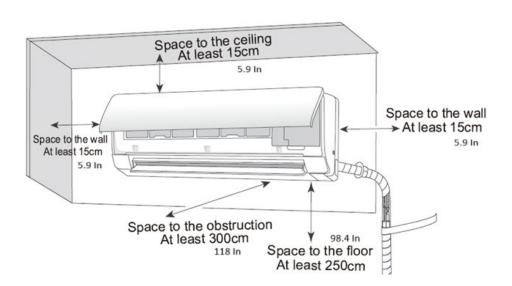

|
|----------------------|----------------------------|----------------------------------------|
| Sound Pressure Level | dB(A)                      | 1.69                                   |
| Dehumidification     | pt/hr                      | 187-253                                |
| Min/Max Voltage      | V                          | -                                      |
| Dimension (HxWxD)    | inch<br>(mm)               | 11.8 x 38.2 x 8.8<br>(300 x 970 x 224) |
| Net Weight           | lb (Kg)                    | 27.6 (12.5)                            |
| Gross Weight         | lb (Kg)                    | 34.2 (15.5)                            |







### Unit:inch

| W        | Н        | D     |
|----------|----------|-------|
| 38 13/64 | 11 13/16 | 8 5/6 |