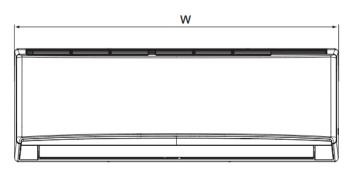

### Unit:inch

| W        | Н        | D     |
|----------|----------|-------|
| 38 13/64 | 11 13/16 | 8 5/6 |