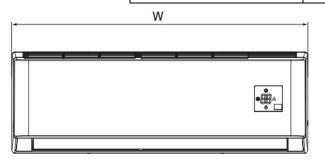

## **Indoor data and Dimensions**

| Indoor Unit Data     |                         |                                                    |  |  |
|----------------------|-------------------------|----------------------------------------------------|--|--|
| Air Flow Volume      | CFM (m <sup>3</sup> /h) | 229-400 (390-680)                                  |  |  |
| Sound Pressure Level | dB(A)                   | 27-44                                              |  |  |
| Dehumidification     | pt/hr                   | 2.9                                                |  |  |
| Min/Max Voltage      | V                       | 187-253                                            |  |  |
| MCA                  | Α                       | -                                                  |  |  |
| МОР                  | Α                       | -                                                  |  |  |
| Dimension (HxWxD)    | inch (mm)               | 11 24/64 x 33 17/64 x 8 15/64<br>(289 x 845 x 209) |  |  |
| Net Weight           | lb (Kg)                 | 22 (10)                                            |  |  |
| Gross Weight         | lb (Kg)                 | 26.5 (12)                                          |  |  |

Unit:inch

| W        | Н      | D       |
|----------|--------|---------|
| 33 17/64 | 11 3/8 | 8 15/64 |