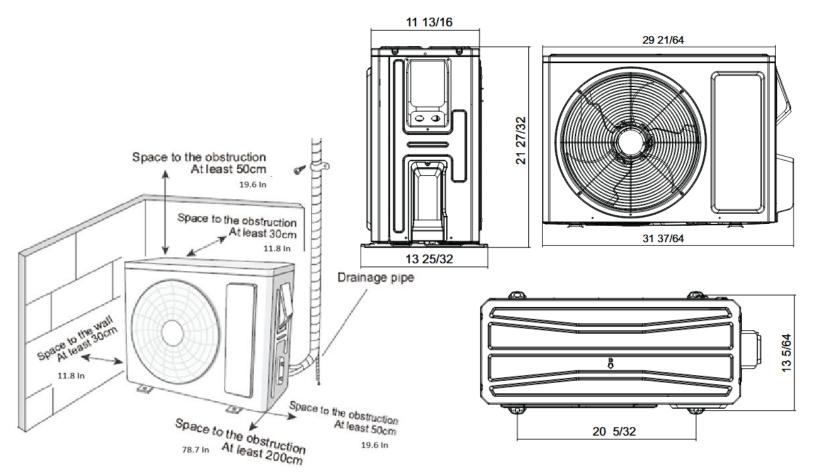

## **Outdoor Data and Dimensions**

| Outdoor Unit Data                 |           |                                                     |  |  |  |
|-----------------------------------|-----------|-----------------------------------------------------|--|--|--|
| Compressor Type                   |           | Rotary                                              |  |  |  |
| Compressor RLA                    | А         | 6.8                                                 |  |  |  |
| Sound Pressure Level              | dB(A)     | 52                                                  |  |  |  |
| Min/Max Voltage                   | V         | 187-253                                             |  |  |  |
| MCA                               | Α         | 10                                                  |  |  |  |
| MOP                               | Α         | 15                                                  |  |  |  |
| Dimension (HxWxD)                 | inch (mm) | 21 54/64 x 31 37/64 x 13 50/64<br>(555 x 802 x 869) |  |  |  |
| Net Weight                        | lb (Kg)   | 70.6 (32)                                           |  |  |  |
| Gross Weight                      | lb (Kg)   | 76.1 (34.5)                                         |  |  |  |
| Operating Temperature for Cooling | °F/°C     | -20~122 (-29~50)                                    |  |  |  |
| Operating Temperature for Heating | °F/°C     | -22~86 (-30~30)                                     |  |  |  |

Unit:inch

| W        | Н      | D       |
|----------|--------|---------|
| 33 17/64 | 11 3/8 | 8 15/64 |