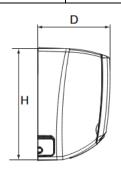

## **Outdoor Data and Dimensions**

| Outdoor Unit Data                 |           |                                                     |  |  |  |
|-----------------------------------|-----------|-----------------------------------------------------|--|--|--|
| Compressor Type                   |           | Rotary                                              |  |  |  |
| Compressor RLA                    | А         | 6.8                                                 |  |  |  |
| Sound Pressure Level              | dB(A)     | 52                                                  |  |  |  |
| Min/Max Voltage                   | V         | 187-253                                             |  |  |  |
| MCA                               | Α         | 10                                                  |  |  |  |
| MOP                               | Α         | 15                                                  |  |  |  |
| Dimension (HxWxD)                 | inch (mm) | 21 54/64 x 31 37/64 x 13 50/64<br>(555 x 802 x 869) |  |  |  |
| Net Weight                        | lb (Kg)   | 70.6 (32)                                           |  |  |  |
| Gross Weight                      | lb (Kg)   | 76.1 (34.5)                                         |  |  |  |
| Operating Temperature for Cooling | °F/°C     | -20~122 (-29~50)                                    |  |  |  |
| Operating Temperature for Heating | °F/°C     | -22~86 (-30~30)                                     |  |  |  |