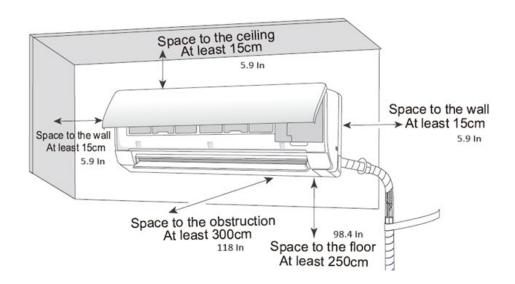

|  |  |
| Min/Max Voltage      | V                       | 187-253                                            |  |  |
| MCA                  | Α                       | -                                                  |  |  |
| МОР                  | Α                       | -                                                  |  |  |
| Dimension (HxWxD)    | inch (mm)               | 11 24/64 x 33 17/64 x 8 15/64<br>(289 x 845 x 209) |  |  |
| Net Weight           | lb (Kg)                 | 22 (10)                                            |  |  |
| Gross Weight         | lb (Kg)                 | 26.5 (12)                                          |  |  |







Unit:inch

| W        | Н      | D       |
|----------|--------|---------|
| 33 17/64 | 11 3/8 | 8 15/64 |