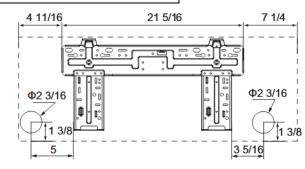

## **Indoor data and Dimensions**

| Indoor Unit Data     |                         |                                                    |  |  |
|----------------------|-------------------------|----------------------------------------------------|--|--|
| Air Flow Volume      | CFM (m <sup>3</sup> /h) | 229-400 (390-680)                                  |  |  |
| Sound Pressure Level | dB(A)                   | 27-44                                              |  |  |
| Dehumidification     | pt/hr                   | 2.9                                                |  |  |
| Min/Max Voltage      | V                       | 187-253                                            |  |  |
| MCA                  | Α                       | -                                                  |  |  |
| МОР                  | Α                       | -                                                  |  |  |
| Dimension (HxWxD)    | inch (mm)               | 11 24/64 x 33 17/64 x 8 15/64<br>(289 x 845 x 209) |  |  |
| Net Weight           | lb (Kg)                 | 22 (10)                                            |  |  |
| Gross Weight         | lb (Kg)                 | 26.5 (12)                                          |  |  |