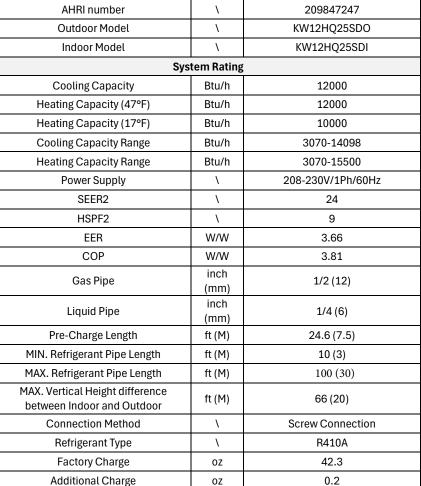

## **Outdoor Data and Dimensions**

| Outdoor Unit Data                 |           |                                                     |  |  |  |
|-----------------------------------|-----------|-----------------------------------------------------|--|--|--|
| Compressor Type                   |           | Rotary                                              |  |  |  |
| Compressor RLA                    | А         | 6.8                                                 |  |  |  |
| Sound Pressure Level              | dB(A)     | 52                                                  |  |  |  |
| Min/Max Voltage                   | V         | 187-253                                             |  |  |  |
| MCA                               | Α         | 10                                                  |  |  |  |
| MOP                               | Α         | 15                                                  |  |  |  |
| Dimension (HxWxD)                 | inch (mm) | 21 54/64 x 31 37/64 x 13 50/64<br>(555 x 802 x 869) |  |  |  |
| Net Weight                        | lb (Kg)   | 70.6 (32)                                           |  |  |  |
| Gross Weight                      | lb (Kg)   | 76.1 (34.5)                                         |  |  |  |
| Operating Temperature for Cooling | °F/°C     | -20~122 (-29~50)                                    |  |  |  |
| Operating Temperature for Heating | °F/°C     | -22~86 (-30~30)                                     |  |  |  |

## **Indoor data and Dimensions**

| Indoor Unit Data     |                         |                                                    |  |  |
|----------------------|-------------------------|----------------------------------------------------|--|--|
| Air Flow Volume      | CFM (m <sup>3</sup> /h) | 229-400 (390-680)                                  |  |  |
| Sound Pressure Level | dB(A)                   | 27-44                                              |  |  |
| Dehumidification     | pt/hr                   | 2.9                                                |  |  |
| Min/Max Voltage      | V                       | 187-253                                            |  |  |
| MCA                  | Α                       | -                                                  |  |  |
| МОР                  | Α                       | -                                                  |  |  |
| Dimension (HxWxD)    | inch (mm)               | 11 24/64 x 33 17/64 x 8 15/64<br>(289 x 845 x 209) |  |  |
| Net Weight           | lb (Kg)                 | 22 (10)                                            |  |  |
| Gross Weight         | lb (Kg)                 | 26.5 (12)                                          |  |  |