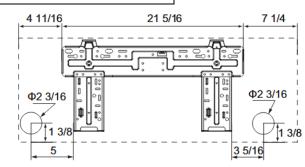

## **Indoor data and Dimensions**

| Indoor Unit Data     |                         |                               |  |  |
|----------------------|-------------------------|-------------------------------|--|--|
|                      |                         |                               |  |  |
| Air Flow Volume      | CFM (m <sup>3</sup> /h) | 158-353 (270-600)             |  |  |
| Sound Pressure Level | dB(A)                   | 25-40                         |  |  |
| Dehumidification     | pt/hr                   | 1.7                           |  |  |
| Min/Max Voltage      | V                       | 187-253                       |  |  |
| MCA                  | А                       | -                             |  |  |
| МОР                  | А                       | -                             |  |  |
| Dimension (HxWxD)    | in ala (mama)           | 11 24/64 x 33 17/64 x 8 15/64 |  |  |
|                      | inch (mm)               | (289 x 845 x 209)             |  |  |
| Net Weight           | lb (Kg)                 | 20.9 (10)                     |  |  |
| Gross Weight         | lb (Kg)                 | 25.4 (12)                     |  |  |

Unit:inch

| W        | Н      | D       |
|----------|--------|---------|
| 33 17/64 | 11 3/8 | 8 15/64 |