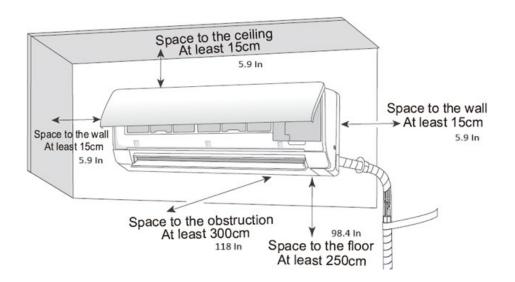

/hr                   | 1.7                           |  |  |
| Min/Max Voltage      | V                       | 187-253                       |  |  |
| MCA                  | А                       | -                             |  |  |
| МОР                  | А                       | -                             |  |  |
| Dimension (HxWxD)    | in ala (mama)           | 11 24/64 x 33 17/64 x 8 15/64 |  |  |
|                      | inch (mm)               | (289 x 845 x 209)             |  |  |
| Net Weight           | lb (Kg)                 | 20.9 (10)                     |  |  |
| Gross Weight         | lb (Kg)                 | 25.4 (12)                     |  |  |







Unit:inch

| W        | Н      | D       |
|----------|--------|---------|
| 33 17/64 | 11 3/8 | 8 15/64 |