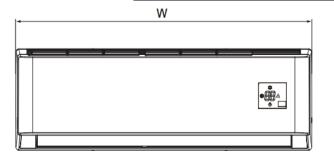

## **Indoor data and Dimensions**

| Indoor Unit Data     |                         |                               |  |  |
|----------------------|-------------------------|-------------------------------|--|--|
|                      |                         |                               |  |  |
| Air Flow Volume      | CFM (m <sup>3</sup> /h) | 158-353 (270-600)             |  |  |
| Sound Pressure Level | dB(A)                   | 25-40                         |  |  |
| Dehumidification     | pt/hr                   | 1.7                           |  |  |
| Min/Max Voltage      | V                       | 187-253                       |  |  |
| MCA                  | А                       | -                             |  |  |
| МОР                  | А                       | -                             |  |  |
| Dimension (HxWxD)    | in ala (mama)           | 11 24/64 x 33 17/64 x 8 15/64 |  |  |
|                      | inch (mm)               | (289 x 845 x 209)             |  |  |
| Net Weight           | lb (Kg)                 | 20.9 (10)                     |  |  |
| Gross Weight         | lb (Kg)                 | 25.4 (12)                     |  |  |

Unit:inch

| W        | Н      | D       |
|----------|--------|---------|
| 33 17/64 | 11 3/8 | 8 15/64 |