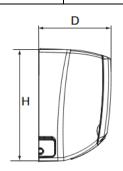

| Outdoor Unit Data                 |           |                                                     |  |  |
|-----------------------------------|-----------|-----------------------------------------------------|--|--|
| Compressor Type                   |           | Rotary                                              |  |  |
| Compressor RLA                    | Α         | 6.5                                                 |  |  |
| Sound Pressure Level              | dB(A)     | 52                                                  |  |  |
| Min/Max Voltage                   | V         | 187-253                                             |  |  |
| MCA                               | А         | 10                                                  |  |  |
| МОР                               | А         | 15                                                  |  |  |
| Dimension (HxWxD)                 | inch (mm) | 21 54/64 x 31 37/64 x 13 50/64<br>(555 x 802 x 869) |  |  |
| Net Weight                        | lb (Kg)   | 70.6 (32)                                           |  |  |
| Gross Weight                      | lb (Kg)   | 76.1 (34.5)                                         |  |  |
| Operating Temperature for Cooling | °F/°C     | -20~122 (-29~50)                                    |  |  |
| Operating Temperature for Heating | °F/°C     | -22~86 (-30~30)                                     |  |  |

**Outdoor Data and Dimensions** 