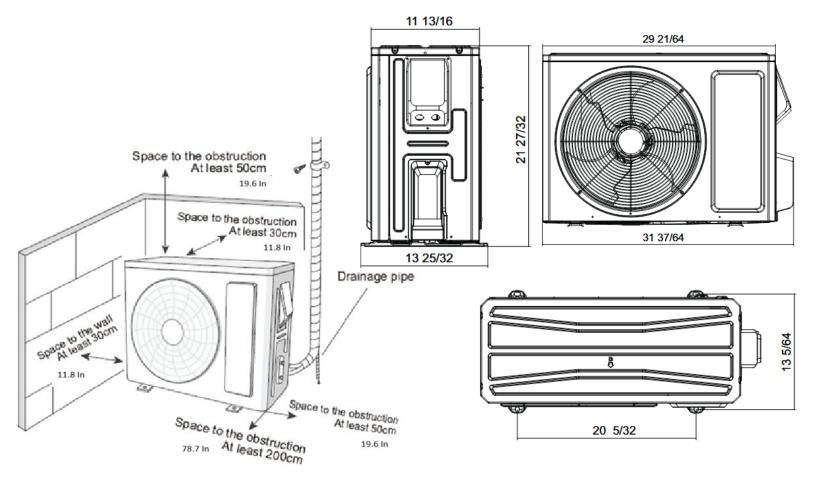

| Outdoor Unit Data                 |           |                                                     |  |  |
|-----------------------------------|-----------|-----------------------------------------------------|--|--|
| Compressor Type                   |           | Rotary                                              |  |  |
| Compressor RLA                    | Α         | 6.5                                                 |  |  |
| Sound Pressure Level              | dB(A)     | 52                                                  |  |  |
| Min/Max Voltage                   | V         | 187-253                                             |  |  |
| MCA                               | А         | 10                                                  |  |  |
| МОР                               | А         | 15                                                  |  |  |
| Dimension (HxWxD)                 | inch (mm) | 21 54/64 x 31 37/64 x 13 50/64<br>(555 x 802 x 869) |  |  |
| Net Weight                        | lb (Kg)   | 70.6 (32)                                           |  |  |
| Gross Weight                      | lb (Kg)   | 76.1 (34.5)                                         |  |  |
| Operating Temperature for Cooling | °F/°C     | -20~122 (-29~50)                                    |  |  |
| Operating Temperature for Heating | °F/°C     | -22~86 (-30~30)                                     |  |  |

**Outdoor Data and Dimensions** 