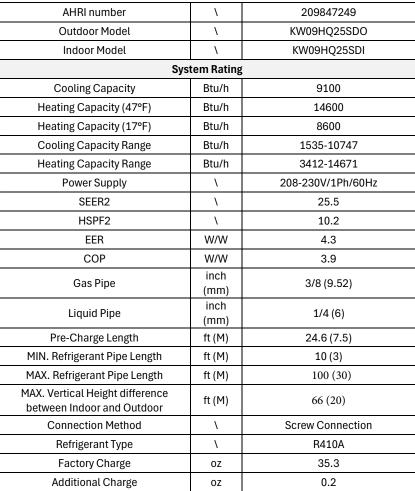

| Outdoor Unit Data                 |           |                                                     |  |  |
|-----------------------------------|-----------|-----------------------------------------------------|--|--|
| Compressor Type                   |           | Rotary                                              |  |  |
| Compressor RLA                    | Α         | 6.5                                                 |  |  |
| Sound Pressure Level              | dB(A)     | 52                                                  |  |  |
| Min/Max Voltage                   | V         | 187-253                                             |  |  |
| MCA                               | А         | 10                                                  |  |  |
| МОР                               | А         | 15                                                  |  |  |
| Dimension (HxWxD)                 | inch (mm) | 21 54/64 x 31 37/64 x 13 50/64<br>(555 x 802 x 869) |  |  |
| Net Weight                        | lb (Kg)   | 70.6 (32)                                           |  |  |
| Gross Weight                      | lb (Kg)   | 76.1 (34.5)                                         |  |  |
| Operating Temperature for Cooling | °F/°C     | -20~122 (-29~50)                                    |  |  |
| Operating Temperature for Heating | °F/°C     | -22~86 (-30~30)                                     |  |  |

**Outdoor Data and Dimensions** 