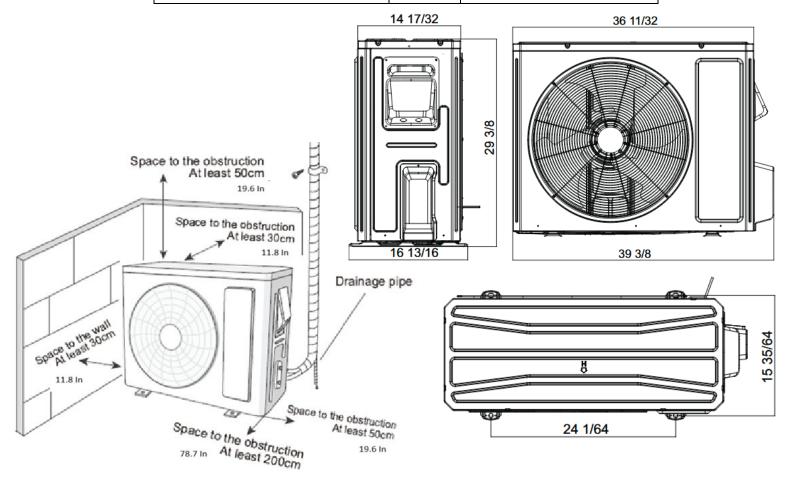

### **Outdoor Data and Dimensions**

| Outdoor Unit Data                 |           |                                                      |  |  |
|-----------------------------------|-----------|------------------------------------------------------|--|--|
| Compressor Type                   |           | Rotary                                               |  |  |
| Compressor RLA                    | Α         | 40                                                   |  |  |
| Sound Pressure Level              | dB(A)     | 62                                                   |  |  |
| Min/Max Voltage                   | V         | 187-253                                              |  |  |
| MCA                               | Α         | 23                                                   |  |  |
| МОР                               | Α         | 35                                                   |  |  |
| Dimension (HxWxD)                 | inch (mm) | 29 24/64 x 39 24/64 x 16 52/64<br>(746 x 1000 x 427) |  |  |
| Net Weight                        | lb (Kg)   | 127.9 (58)                                           |  |  |
| Gross Weight                      | lb (Kg)   | 138 (63)                                             |  |  |
| Operating Temperature for Cooling | °F/°C     | -4-122 (-20-50)                                      |  |  |
| Operating Temperature for Heating | °F/°C     | -13-75 (-25-24)                                      |  |  |