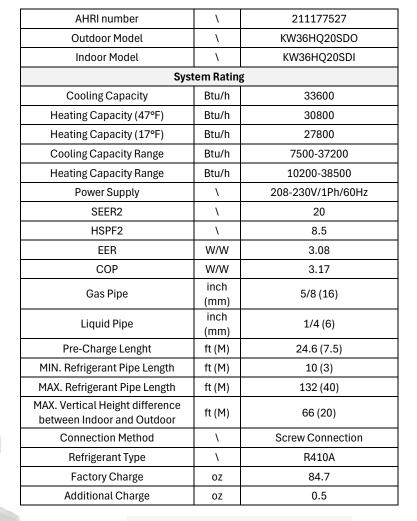

### **Outdoor Data and Dimensions**

| Outdoor Unit Data                 |           |                                                      |  |  |
|-----------------------------------|-----------|------------------------------------------------------|--|--|
| Compressor Type                   |           | Rotary                                               |  |  |
| Compressor RLA                    | Α         | 40                                                   |  |  |
| Sound Pressure Level              | dB(A)     | 62                                                   |  |  |
| Min/Max Voltage                   | V         | 187-253                                              |  |  |
| MCA                               | Α         | 23                                                   |  |  |
| МОР                               | Α         | 35                                                   |  |  |
| Dimension (HxWxD)                 | inch (mm) | 29 24/64 x 39 24/64 x 16 52/64<br>(746 x 1000 x 427) |  |  |
| Net Weight                        | lb (Kg)   | 127.9 (58)                                           |  |  |
| Gross Weight                      | lb (Kg)   | 138 (63)                                             |  |  |
| Operating Temperature for Cooling | °F/°C     | -4-122 (-20-50)                                      |  |  |
| Operating Temperature for Heating | °F/°C     | -13-75 (-25-24)                                      |  |  |

### **Indoor data and Dimensions**

| Indoor Unit Data     |                         |                                                     |  |
|----------------------|-------------------------|-----------------------------------------------------|--|
| Air Flow Volume      | CFM (m <sup>3</sup> /h) | 471-912 (800-1550)                                  |  |
| Sound Pressure Level | dB(A)                   | 37-56                                               |  |
| Dehumidification     | pt/hr                   | 7.4                                                 |  |
| Min/Max Voltage      | V                       | 187-253                                             |  |
| MCA                  | Α                       | -                                                   |  |
| МОР                  | Α                       | -                                                   |  |
| Dimension (HxWxD)    | inch (mm)               | 12 53/64 x 53 10/64 x 9 61/64<br>(326 x 1350 x 253) |  |
| Net Weight           | lb (Kg)                 | 44.1 (20)                                           |  |
| Gross Weight         | lb (Kg)                 | 54 (24.5)                                           |  |