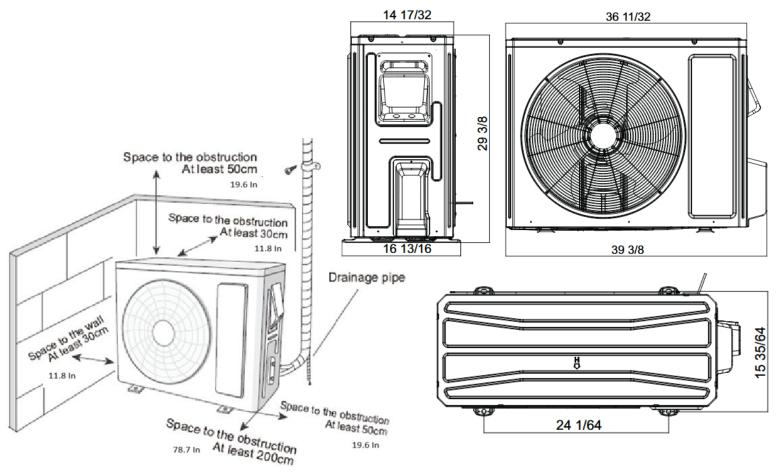

### **Outdoor Data and Dimensions**

| Outdoor Unit Data                 |           |                                                      |  |  |
|-----------------------------------|-----------|------------------------------------------------------|--|--|
| Compressor Type                   |           | Rotary                                               |  |  |
| Compressor RLA                    | Α         | 27                                                   |  |  |
| Sound Pressure Level              | dB(A)     | 62                                                   |  |  |
| Min/Max Voltage                   | V         | 187-253                                              |  |  |
| MCA                               | Α         | 20                                                   |  |  |
| МОР                               | Α         | 30                                                   |  |  |
| Dimension (HxWxD)                 | inch (mm) | 29 24/64 x 39 24/64 x 16 52/64<br>(746 x 1000 x 427) |  |  |
| Net Weight                        | lb (Kg)   | 113.6 (51.5)                                         |  |  |
| Gross Weight                      | lb (Kg)   | 124.6 (56.5)                                         |  |  |
| Operating Temperature for Cooling | °F/°C     | -4-122 (-20-50)                                      |  |  |
| Operating Temperature for Heating | °F/°C     | -13-75 (-25-24)                                      |  |  |