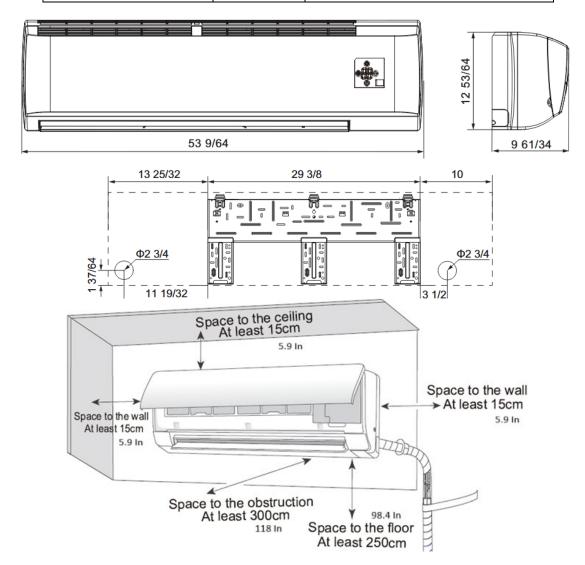

### **Indoor data and Dimensions**

| Indoor Unit Data     |                         |                                                     |  |
|----------------------|-------------------------|-----------------------------------------------------|--|
| Air Flow Volume      | CFM (m <sup>3</sup> /h) | 471-912 (800-1550)                                  |  |
| Sound Pressure Level | dB(A)                   | 37-56                                               |  |
| Dehumidification     | pt/hr                   | 7.4                                                 |  |
| Min/Max Voltage      | V                       | 187-253                                             |  |
| MCA                  | Α                       | -                                                   |  |
| МОР                  | Α                       | -                                                   |  |
| Dimension (HxWxD)    | inch (mm)               | 12 53/64 x 53 10/64 x 9 61/64<br>(326 x 1350 x 253) |  |
| Net Weight           | lb (Kg)                 | 44.1 (20)                                           |  |
| Gross Weight         | lb (Kg)                 | 54 (24.5)                                           |  |