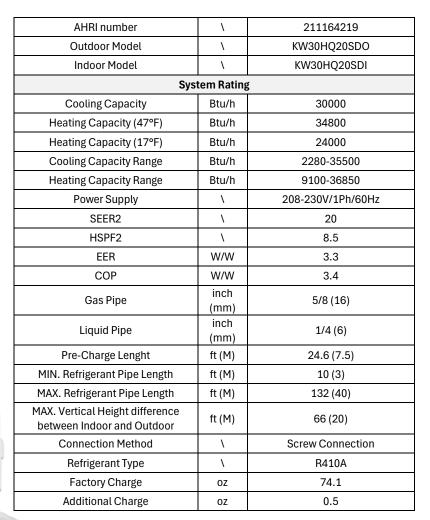

### **Outdoor Data and Dimensions**

| Outdoor Unit Data                 |           |                                                      |  |  |
|-----------------------------------|-----------|------------------------------------------------------|--|--|
| Compressor Type                   |           | Rotary                                               |  |  |
| Compressor RLA                    | Α         | 27                                                   |  |  |
| Sound Pressure Level              | dB(A)     | 62                                                   |  |  |
| Min/Max Voltage                   | V         | 187-253                                              |  |  |
| MCA                               | Α         | 20                                                   |  |  |
| МОР                               | Α         | 30                                                   |  |  |
| Dimension (HxWxD)                 | inch (mm) | 29 24/64 x 39 24/64 x 16 52/64<br>(746 x 1000 x 427) |  |  |
| Net Weight                        | lb (Kg)   | 113.6 (51.5)                                         |  |  |
| Gross Weight                      | lb (Kg)   | 124.6 (56.5)                                         |  |  |
| Operating Temperature for Cooling | °F/°C     | -4-122 (-20-50)                                      |  |  |
| Operating Temperature for Heating | °F/°C     | -13-75 (-25-24)                                      |  |  |