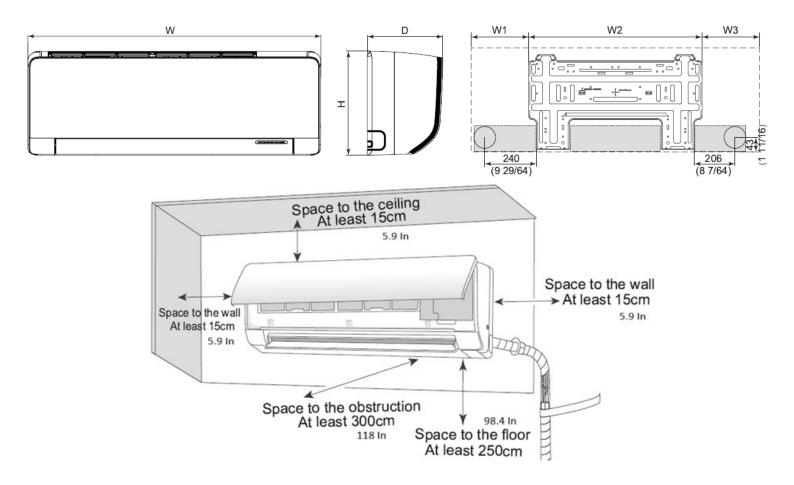

#### Unit:inch

| W       | Н       | D       | W1      | W2      | W3      |
|---------|---------|---------|---------|---------|---------|
| 42 7/16 | 13 7/64 | 9 11/16 | 6 15/64 | 22 7/64 | 10 5/32 |