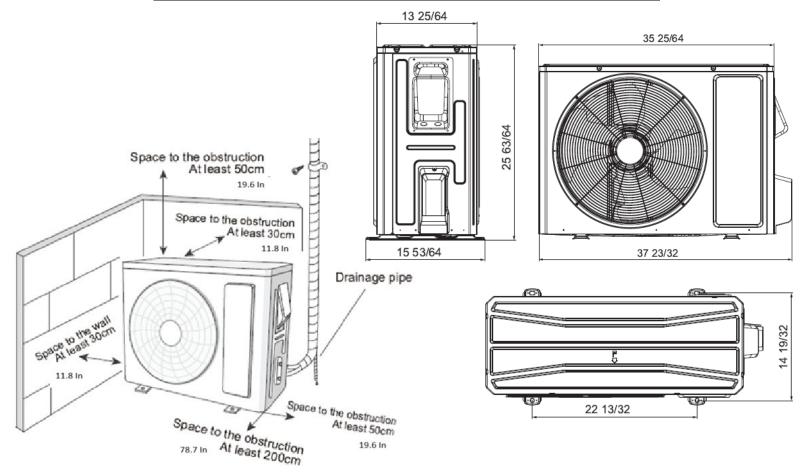

#### **Outdoor Data and Dimensions**

| Outdoor Unit Data                 |           |                                                     |  |  |  |  |  |  |
|-----------------------------------|-----------|-----------------------------------------------------|--|--|--|--|--|--|
| Compressor Type                   |           | Rotary                                              |  |  |  |  |  |  |
| Compressor RLA                    | Α         | 10.4                                                |  |  |  |  |  |  |
| Sound Pressure Level              | dB(A)     | 57                                                  |  |  |  |  |  |  |
| Min/Max Voltage                   | V         | 187-253                                             |  |  |  |  |  |  |
| MCA                               | Α         | 15                                                  |  |  |  |  |  |  |
| МОР                               | Α         | 20                                                  |  |  |  |  |  |  |
| Dimension (HxWxD)                 | inch (mm) | 25 63/64 x 37 46/64 x 15 53/64<br>(660 x 958 x 402) |  |  |  |  |  |  |
| Net Weight                        | lb (Kg)   | 97 (44)                                             |  |  |  |  |  |  |
| Gross Weight                      | lb (Kg)   | 106.9 (48.5)                                        |  |  |  |  |  |  |
| Operating Temperature for Cooling | °F/°C     | 0-118 (-18-48)                                      |  |  |  |  |  |  |
| Operating Temperature for Heating | °F/°C     | -13-75 (-25-24)                                     |  |  |  |  |  |  |

#### Unit:inch

| W       | Н       | D       | W1      | W2      | W3      |
|---------|---------|---------|---------|---------|---------|
| 42 7/16 | 13 7/64 | 9 11/16 | 6 15/64 | 22 7/64 | 10 5/32 |