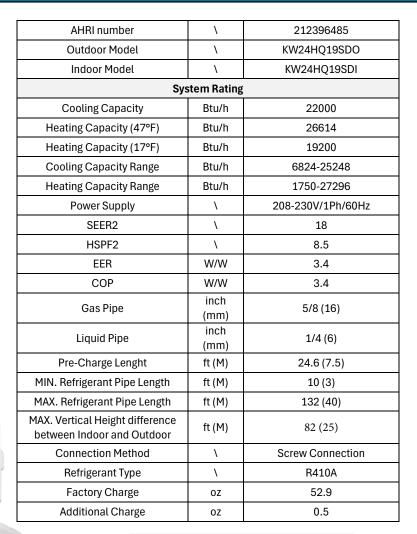

#### **Outdoor Data and Dimensions**

| Outdoor Unit Data                 |           |                                                     |  |  |  |  |  |  |
|-----------------------------------|-----------|-----------------------------------------------------|--|--|--|--|--|--|
| Compressor Type                   |           | Rotary                                              |  |  |  |  |  |  |
| Compressor RLA                    | Α         | 10.4                                                |  |  |  |  |  |  |
| Sound Pressure Level              | dB(A)     | 57                                                  |  |  |  |  |  |  |
| Min/Max Voltage                   | V         | 187-253                                             |  |  |  |  |  |  |
| MCA                               | Α         | 15                                                  |  |  |  |  |  |  |
| МОР                               | Α         | 20                                                  |  |  |  |  |  |  |
| Dimension (HxWxD)                 | inch (mm) | 25 63/64 x 37 46/64 x 15 53/64<br>(660 x 958 x 402) |  |  |  |  |  |  |
| Net Weight                        | lb (Kg)   | 97 (44)                                             |  |  |  |  |  |  |
| Gross Weight                      | lb (Kg)   | 106.9 (48.5)                                        |  |  |  |  |  |  |
| Operating Temperature for Cooling | °F/°C     | 0-118 (-18-48)                                      |  |  |  |  |  |  |
| Operating Temperature for Heating | °F/°C     | -13-75 (-25-24)                                     |  |  |  |  |  |  |

#### **Indoor data and Dimensions**

| Indoor Unit Data     |                         |                                                    |  |  |  |  |  |
|----------------------|-------------------------|----------------------------------------------------|--|--|--|--|--|
| Air Flow Volume      | CFM (m <sup>3</sup> /h) | 411-676 (700-1150                                  |  |  |  |  |  |
| Sound Pressure Level | dB(A)                   | 36-51                                              |  |  |  |  |  |
| Dehumidification     | pt/hr                   | 5.2                                                |  |  |  |  |  |
| Min/Max Voltage      | V                       | 187-253                                            |  |  |  |  |  |
| MCA                  | A                       | -                                                  |  |  |  |  |  |
| МОР                  | A                       | -                                                  |  |  |  |  |  |
| Dimension (HxWxD)    | inch (mm)               | 13 7/64 x 42 28/64 x 9 44/64<br>(333 x 1078 x 246) |  |  |  |  |  |
| Net Weight           | lb (Kg)                 | 33.1 (15)                                          |  |  |  |  |  |
| Gross Weight         | lb (Kg)                 | 39.7 (18)                                          |  |  |  |  |  |