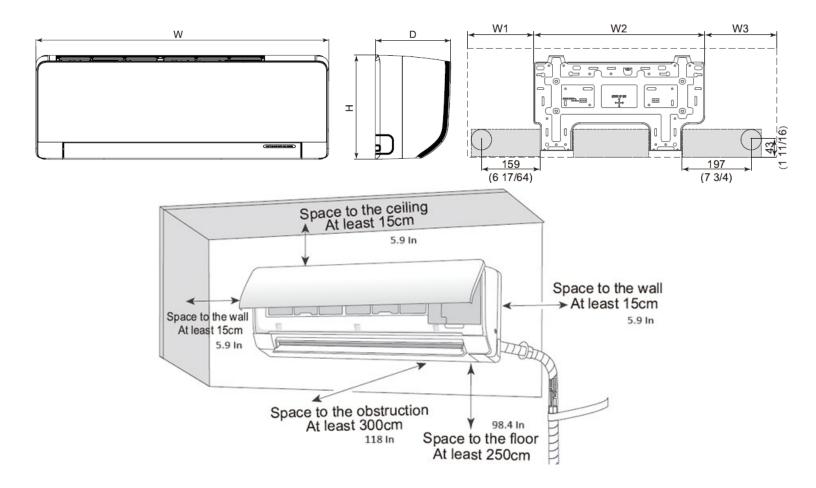

### **Indoor data and Dimensions**

| Indoor Unit Data     |                         |                                                  |  |  |  |  |  |
|----------------------|-------------------------|--------------------------------------------------|--|--|--|--|--|
| Air Flow Volume      | CFM (m <sup>3</sup> /h) | 182-423 (310-423)                                |  |  |  |  |  |
| Sound Pressure Level | dB(A)                   | 27-47                                            |  |  |  |  |  |
| Dehumidification     | pt/hr                   | 2.96                                             |  |  |  |  |  |
| Min/Max Voltage      | V                       | 187-253                                          |  |  |  |  |  |
| MCA                  | A                       | -                                                |  |  |  |  |  |
| MOP                  | A                       | -                                                |  |  |  |  |  |
| Dimension (HxWxD)    | inch (mm)               | 10 55/64 x 34 9/64 x 8 7/64<br>(276 x 867 x 206) |  |  |  |  |  |
| Net Weight           | lb (Kg)                 | 20.9 (9.5)                                       |  |  |  |  |  |
| Gross Weight         | lb (Kg)                 | 25.4 (11.5)                                      |  |  |  |  |  |

|         |          |        |         |         | Unit: inch |
|---------|----------|--------|---------|---------|------------|
| W       | н        | D      | W1      | W2      | W3         |
| 34 9/64 | 10 55/64 | 8 7/64 | 7 43/64 | 18 3/16 | 8 17/64    |