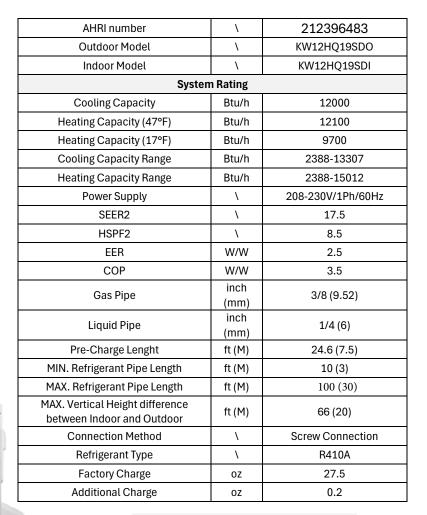

### **Outdoor Data and Dimensions**

| Outdoor Unit Data                 |           |                                                     |  |  |  |  |  |
|-----------------------------------|-----------|-----------------------------------------------------|--|--|--|--|--|
| Compressor Type                   |           | Rotary                                              |  |  |  |  |  |
| Compressor RLA                    | А         | 7.3                                                 |  |  |  |  |  |
| Sound Pressure Level              | dB(A)     | 52                                                  |  |  |  |  |  |
| Min/Max Voltage                   | V         | 187-253                                             |  |  |  |  |  |
| MCA                               | А         | 11                                                  |  |  |  |  |  |
| МОР                               | А         | 15                                                  |  |  |  |  |  |
| Dimension (HxWxD)                 | inch (mm) | 21 27/32 x 28 13/16 X 12 63/64<br>(555 x 732 x 330) |  |  |  |  |  |
| Net Weight                        | lb (Kg)   | 57.3 (25.5)                                         |  |  |  |  |  |
| Gross Weight                      | lb (Kg)   | 61.7 (28)                                           |  |  |  |  |  |
| Operating Temperature for Cooling | °F/°C     | 0-118 (-18-48)                                      |  |  |  |  |  |
| Operating Temperature for Heating | °F/°C     | -13-75 (-25-24)                                     |  |  |  |  |  |