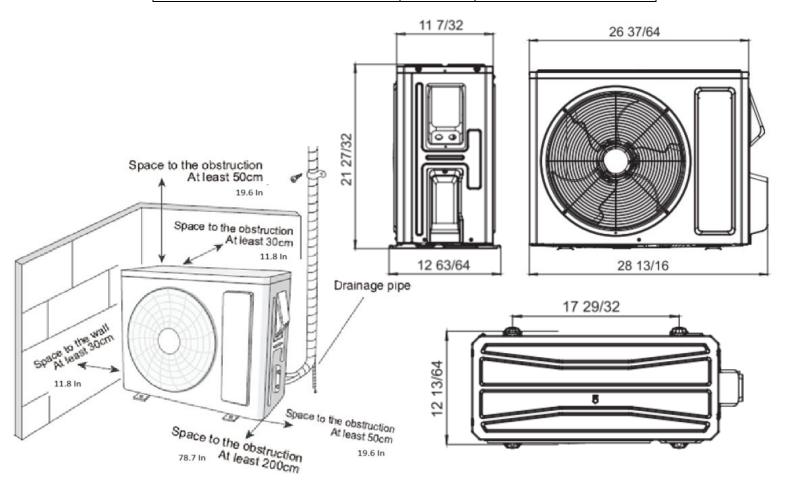

### **Outdoor Data and Dimensions**

| Outdoor Unit Data                 |           |                                                     |  |  |  |  |  |
|-----------------------------------|-----------|-----------------------------------------------------|--|--|--|--|--|
| Compressor Type                   |           | Rotary                                              |  |  |  |  |  |
| Compressor RLA                    | А         | 7.3                                                 |  |  |  |  |  |
| Sound Pressure Level              | dB(A)     | 52                                                  |  |  |  |  |  |
| Min/Max Voltage                   | V         | 187-253                                             |  |  |  |  |  |
| MCA                               | А         | 11                                                  |  |  |  |  |  |
| МОР                               | А         | 15                                                  |  |  |  |  |  |
| Dimension (HxWxD)                 | inch (mm) | 21 27/32 x 28 13/16 X 12 63/64<br>(555 x 732 x 330) |  |  |  |  |  |
| Net Weight                        | lb (Kg)   | 57.3 (25.5)                                         |  |  |  |  |  |
| Gross Weight                      | lb (Kg)   | 61.7 (28)                                           |  |  |  |  |  |
| Operating Temperature for Cooling | °F/°C     | 0-118 (-18-48)                                      |  |  |  |  |  |
| Operating Temperature for Heating | °F/°C     | -13-75 (-25-24)                                     |  |  |  |  |  |

|         |          |        |         |         | Unit: inch |
|---------|----------|--------|---------|---------|------------|
| W       | н        | D      | W1      | W2      | W3         |
| 34 9/64 | 10 55/64 | 8 7/64 | 7 43/64 | 18 3/16 | 8 17/64    |