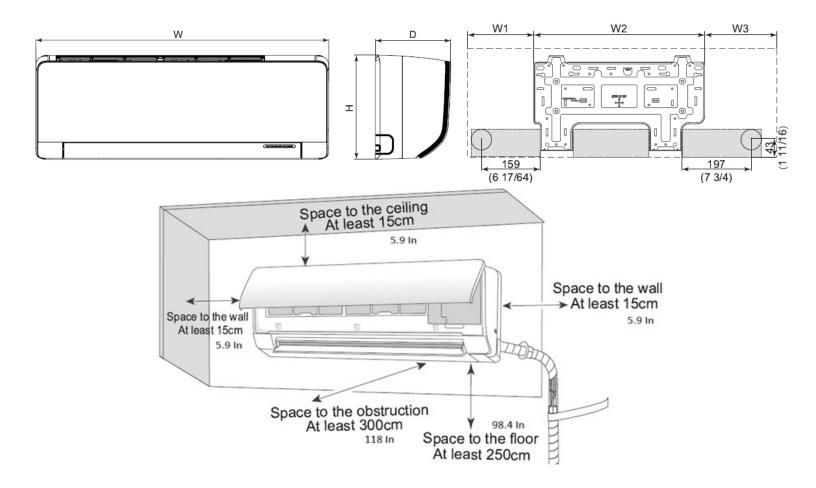

|         |          |        | Unit: inch |         |         |
|---------|----------|--------|------------|---------|---------|
| W       | н        | D      | W1         | W2      | W3      |
| 34 9/64 | 10 55/64 | 8 7/64 | 7 43/64    | 18 3/16 | 8 17/64 |