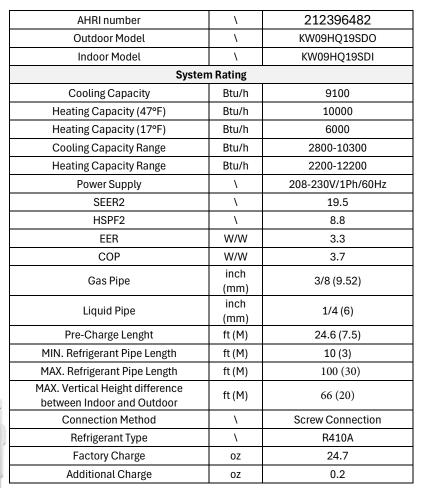

### **Outdoor Data and Dimensions**

| Outdoor Unit Data                 |           |                                                     |  |  |  |  |  |
|-----------------------------------|-----------|-----------------------------------------------------|--|--|--|--|--|
| Compressor Type                   |           | Rotary                                              |  |  |  |  |  |
| Compressor RLA                    | Α         | 5.2                                                 |  |  |  |  |  |
| Sound Pressure Level              | dB(A)     | 51                                                  |  |  |  |  |  |
| Min/Max Voltage                   | V         | 187-253                                             |  |  |  |  |  |
| MCA                               | Α         | 9                                                   |  |  |  |  |  |
| МОР                               | Α         | 15                                                  |  |  |  |  |  |
| Dimension (HxWxD)                 | inch (mm) | 21 27/32 x 28 13/16 X 12 63/64<br>(555 x 732 x 330) |  |  |  |  |  |
| Net Weight                        | lb (Kg)   | 56.2 (25.5)                                         |  |  |  |  |  |
| Gross Weight                      | lb (Kg)   | 61.7 (28)                                           |  |  |  |  |  |
| Operating Temperature for Cooling | °F/°C     | 0-118 (-18-48)                                      |  |  |  |  |  |
| Operating Temperature for Heating | °F/°C     | -13-75 (-25-24)                                     |  |  |  |  |  |

### **Indoor data and Dimensions**

| Indoor Unit Data     |                         |                                                  |  |  |  |  |  |
|----------------------|-------------------------|--------------------------------------------------|--|--|--|--|--|
| Air Flow Volume      | CFM (m <sup>3</sup> /h) | 158-353 (270-600                                 |  |  |  |  |  |
| Sound Pressure Level | dB(A)                   | 26-41                                            |  |  |  |  |  |
| Dehumidification     | pt/hr                   | 1.69                                             |  |  |  |  |  |
| Min/Max Voltage      | V                       | 187-253                                          |  |  |  |  |  |
| MCA                  | Α                       | -                                                |  |  |  |  |  |
| MOP                  | Α                       | -                                                |  |  |  |  |  |
| Dimension (HxWxD)    | inch (mm)               | 10 55/64 x 34 9/64 x 8 7/64<br>(276 x 867 x 206) |  |  |  |  |  |
| Net Weight           | lb (Kg)                 | 20.9 (9.5)                                       |  |  |  |  |  |
| Gross Weight         | lb (Kg)                 | 25.4 (11.5)                                      |  |  |  |  |  |