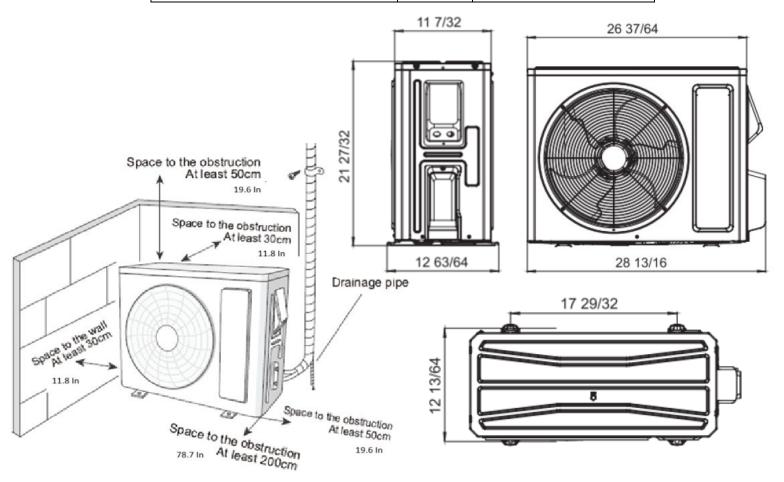

### **Outdoor Data and Dimensions**

| Outdoor Unit Data                 |           |                                                     |  |  |  |  |  |
|-----------------------------------|-----------|-----------------------------------------------------|--|--|--|--|--|
| Compressor Type                   |           | Rotary                                              |  |  |  |  |  |
| Compressor RLA                    | Α         | 5.2                                                 |  |  |  |  |  |
| Sound Pressure Level              | dB(A)     | 51                                                  |  |  |  |  |  |
| Min/Max Voltage                   | V         | 187-253                                             |  |  |  |  |  |
| MCA                               | Α         | 9                                                   |  |  |  |  |  |
| МОР                               | Α         | 15                                                  |  |  |  |  |  |
| Dimension (HxWxD)                 | inch (mm) | 21 27/32 x 28 13/16 X 12 63/64<br>(555 x 732 x 330) |  |  |  |  |  |
| Net Weight                        | lb (Kg)   | 56.2 (25.5)                                         |  |  |  |  |  |
| Gross Weight                      | lb (Kg)   | 61.7 (28)                                           |  |  |  |  |  |
| Operating Temperature for Cooling | °F/°C     | 0-118 (-18-48)                                      |  |  |  |  |  |
| Operating Temperature for Heating | °F/°C     | -13-75 (-25-24)                                     |  |  |  |  |  |