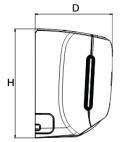

Unit: inch

| W      | Н        | D      | W1      | W2      | W3      |  |
|--------|----------|--------|---------|---------|---------|--|
| 27 7/8 | 10 15/64 | 7 9/32 | 3 25/32 | 18 5/32 | 5 15/16 |  |