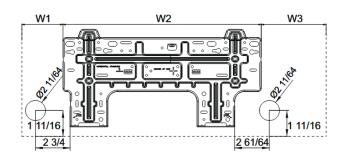

Unit: inch

| W      | Н        | D      | W1      | W2      | W3      |  |
|--------|----------|--------|---------|---------|---------|--|
| 27 7/8 | 10 15/64 | 7 9/32 | 3 25/32 | 18 5/32 | 5 15/16 |  |