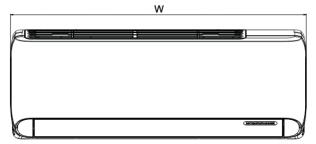

Unit: inch

| W      | Н        | D      | W1      | W2      | W3      |  |
|--------|----------|--------|---------|---------|---------|--|
| 27 7/8 | 10 15/64 | 7 9/32 | 3 25/32 | 18 5/32 | 5 15/16 |  |