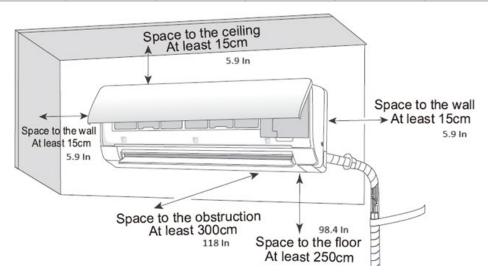

(HxWxD)    | inch      | 10 1/4 x 27 7/8 x 7 5/16    |  |  |  |
| Net Weight           | lbs       | 15.4                        |  |  |  |
| Gross Weight         | lbs       | 18.7                        |  |  |  |
| Controller Model     | \         | YAP1FB2F                    |  |  |  |
| Gas Pipe             | inch (mm) | 3/8 (9.52)                  |  |  |  |
| Liquid Pipe          | inch (mm) | 1/4 (6)                     |  |  |  |
| Cooling Capacity     | Btu/h     | 5000                        |  |  |  |
| Heating Capacity     | Btu/h     | 6000                        |  |  |  |







Unit: inch

| W      | Н        | D      | W1      | W2      | W3      |
|--------|----------|--------|---------|---------|---------|
| 27 7/8 | 10 15/64 | 7 9/32 | 3 25/32 | 18 5/32 | 5 15/16 |



Specifications are subject to change without notice. Manufacturer reserves the right to discontinue or modify specifications or designs without notice or without incurring obligations. All Rights reserved.