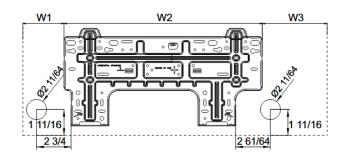

Unit: inch

| W      | Н        | D      | W1      | W2      | W3      |
|--------|----------|--------|---------|---------|---------|
| 27 7/8 | 10 15/64 | 7 9/32 | 3 25/32 | 18 5/32 | 5 15/16 |

Specifications are subject to change without notice. Manufacturer reserves the right to discontinue or modify specifications or designs without notice or without incurring obligations. All Rights reserved.