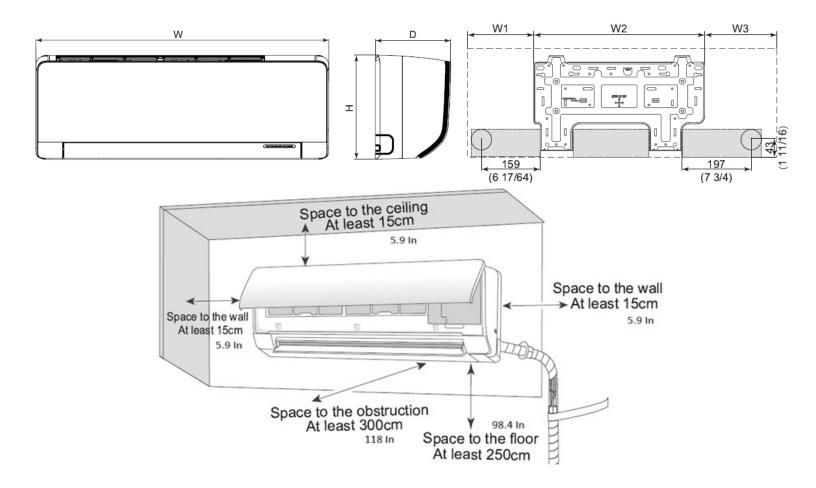

### **Indoor data and Dimensions**

| Indoor Unit Data     |                         |                                                  |  |  |  |  |
|----------------------|-------------------------|--------------------------------------------------|--|--|--|--|
| Air Flow Volume      | CFM (m <sup>3</sup> /h) | 182-423 (310-720                                 |  |  |  |  |
| Sound Pressure Level | dB(A)                   | 27-47                                            |  |  |  |  |
| Dehumidification     | pt/hr                   | 2.96                                             |  |  |  |  |
| Min/Max Voltage      | V                       | 187-253                                          |  |  |  |  |
| MCA                  | A                       | -                                                |  |  |  |  |
| MOP                  | A                       | -                                                |  |  |  |  |
| Dimension (HxWxD)    | inch (mm)               | 10 55/64 x 34 9/64 x 8 7/64<br>(276 x 867 x 206) |  |  |  |  |
| Net Weight           | lb (Kg)                 | 20.9 (9.5)                                       |  |  |  |  |
| Gross Weight         | lb (Kg)                 | 25.4 (11.5)                                      |  |  |  |  |

|         | Unit: inch |        |         |         |         |
|---------|------------|--------|---------|---------|---------|
| W       | н          | D      | W1      | W2      | W3      |
| 34 9/64 | 10 55/64   | 8 7/64 | 7 43/64 | 18 3/16 | 8 17/64 |