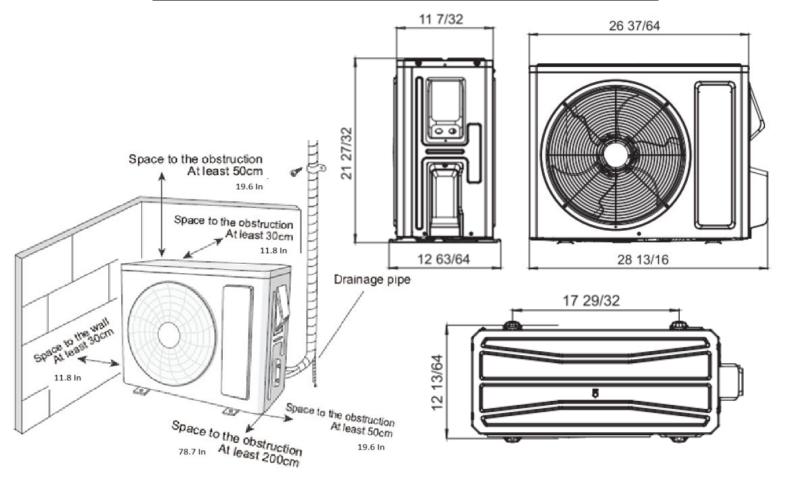

### **Outdoor Data and Dimensions**

| Outdoor Unit Data                 |           |                                                     |  |  |  |  |  |  |
|-----------------------------------|-----------|-----------------------------------------------------|--|--|--|--|--|--|
| Compressor Type                   |           | Rotary                                              |  |  |  |  |  |  |
| Compressor RLA                    | Α         | 15.1                                                |  |  |  |  |  |  |
| Sound Pressure Level              | dB(A)     | 52                                                  |  |  |  |  |  |  |
| Min/Max Voltage                   | V         | 103-127                                             |  |  |  |  |  |  |
| MCA                               | А         | 20                                                  |  |  |  |  |  |  |
| MOP                               | А         | 30                                                  |  |  |  |  |  |  |
| Dimension (HxWxD)                 | inch (mm) | 21 27/32 x 28 13/16 X 12 63/64<br>(555 x 732 x 330) |  |  |  |  |  |  |
| Net Weight                        | lb (Kg)   | 59.5 (27)                                           |  |  |  |  |  |  |
| Gross Weight                      | lb (Kg)   | 65 (29.5)                                           |  |  |  |  |  |  |
| Operating Temperature for Cooling | °F/°C     | 0-118 (-18-48)                                      |  |  |  |  |  |  |
| Operating Temperature for Heating | °F/°C     | -13-75 (-25-24)                                     |  |  |  |  |  |  |