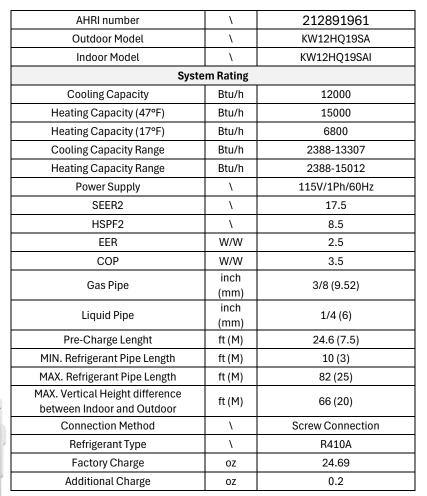

### **Outdoor Data and Dimensions**

| Outdoor Unit Data                 |           |                                                     |  |  |  |  |  |  |
|-----------------------------------|-----------|-----------------------------------------------------|--|--|--|--|--|--|
| Compressor Type                   |           | Rotary                                              |  |  |  |  |  |  |
| Compressor RLA                    | Α         | 15.1                                                |  |  |  |  |  |  |
| Sound Pressure Level              | dB(A)     | 52                                                  |  |  |  |  |  |  |
| Min/Max Voltage                   | V         | 103-127                                             |  |  |  |  |  |  |
| MCA                               | А         | 20                                                  |  |  |  |  |  |  |
| MOP                               | А         | 30                                                  |  |  |  |  |  |  |
| Dimension (HxWxD)                 | inch (mm) | 21 27/32 x 28 13/16 X 12 63/64<br>(555 x 732 x 330) |  |  |  |  |  |  |
| Net Weight                        | lb (Kg)   | 59.5 (27)                                           |  |  |  |  |  |  |
| Gross Weight                      | lb (Kg)   | 65 (29.5)                                           |  |  |  |  |  |  |
| Operating Temperature for Cooling | °F/°C     | 0-118 (-18-48)                                      |  |  |  |  |  |  |
| Operating Temperature for Heating | °F/°C     | -13-75 (-25-24)                                     |  |  |  |  |  |  |