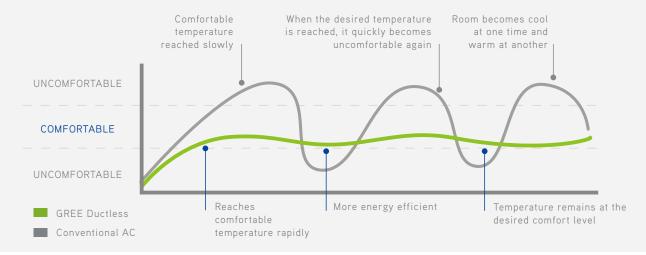

FASTER HEATING/COOLING

PRECISE CONTROL

ENERGY SAVINGS EASY INSTALLATION

## INVERTER TECHNOLOGY DELIVERS OPTIMAL, STEADY COMFORT